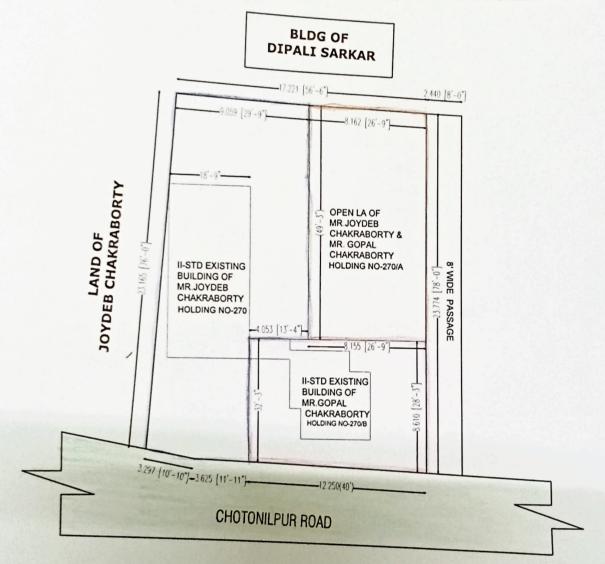

THE SKETCH MAP FOR AMALGAMATION OF 1) MR. JOYDEV CHAKRABORTY, 2)MR. GOPAL CHAKRABORTY BOTH S/O.- LT. RAMANIMOHAN CHAKRABORTY, RESIDENT OF CHOTONILPUR, P.O.- SRIPALLI, P.S.-BURDWAN, DIST. - PURBA BARDDHAMAN, WEST BENGAL-713103, AT WARD NO- 14, AT MAHALLA-CHOTOBALIDANGA, HOLDING NO. - 270,270/A,270/B RS PLOT NO- 594, LOP NO-80, LR PLOT NO- 1082, LR KH NO-6330,6331, JL NO-35 AT MOUZA- BALIDANGA, DIST- PURBA BARDHAMAN, P.S - BURDWAN UNDER BURDWAN

| 0 0 | SL | NAME                                 | HOLDING NO | AREA       | COVERED AREA | OPEN AREA  | TOTAL AREA                 |
|-----|----|--------------------------------------|------------|------------|--------------|------------|----------------------------|
|     | 1) | JOYDEV CHAKRABORTY                   | 270        | 2003 SQ FT | 501 SQ FT    | 1502 SQ FT | = 4537 SQ FT<br>=0.10 ACAR |
|     | 2) | GOPAL CHAKRABORTY                    | 270/B      | 1210 SQ FT | 419 SQ FT    | 791 SQ FT  |                            |
|     | 3) | JOYDEV CHAKRABORTY GOPAL CHAKRABORTY | 270/A      | 1324 SQ FT |              | 1324 SQ FT |                            |